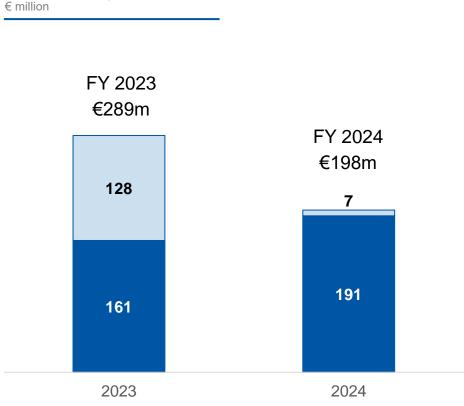

## **Uncoated Fine Paper** Market share gains

**Underlying EBITDA** 

□ Forestry fair value gain

Underlying EBITDA excluding forestry fair value gain

- 2024 underlying EBITDA of €191 million excluding forestry fair ٠ value gain (2023: €161 million)
  - Higher sales volumes, lower input costs and lower average selling prices
  - Forestry fair value gain of €7 million (2023: €128 million)
- Selling prices are currently below 2024 average prices ۲
- Focus on cost optimisation and market share gains as supplier ٠ of choice