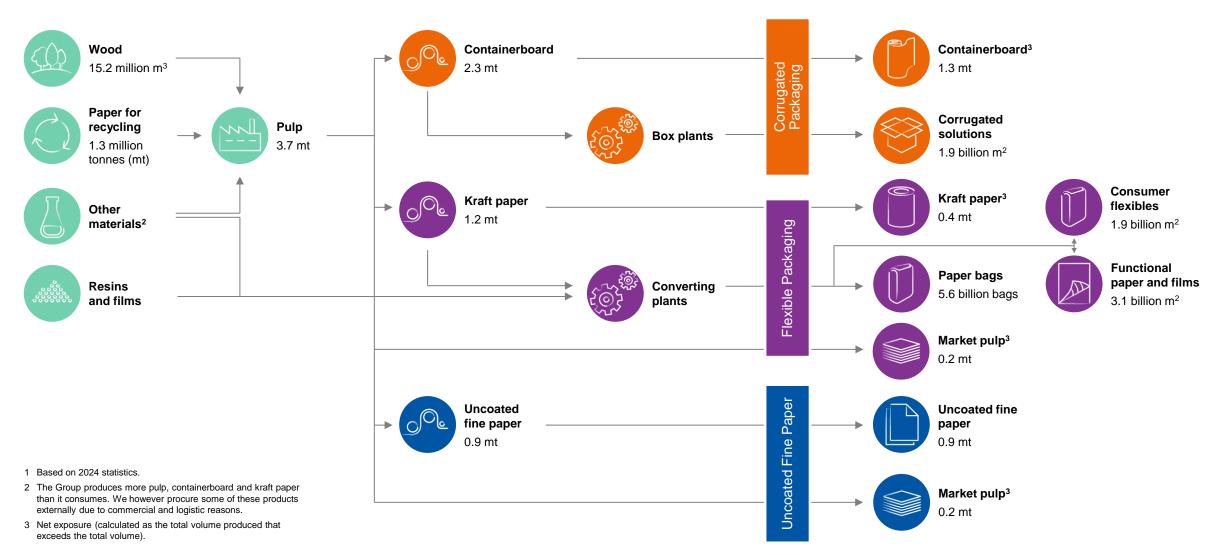

------------------------------------------------------------------------------------------------------------------------------------------------------------------------------------------------------------------------------------------------------------------------------------------------------------------------------------------------------------------------------|--------------------|-------------------------------|
| Corrugated<br>Packaging | Image: State of the state o                  | €2,251m            | €328m<br>14.6%                |
| Flexible<br>Packaging   | For the second s | €3,964m            | €558m<br>14.1%                |
| Uncoated Fine<br>Paper  | Image: second                  | €1,317m            | €198m<br>15.0%                |



## Integrated value chain (2024)





# Supporting the growth in eCommerce to meet the variety of packaging our customers require





# Customer-centric approach utilising Mondi's breadth of circular solutions

| Product