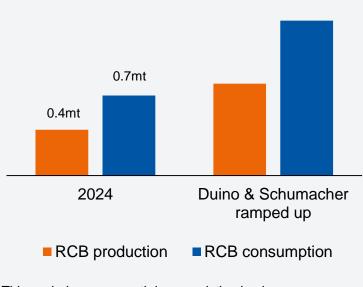

# Duino additional capacity matched by increased internal consumption

- On track to start up in H1 2025
- 420,000 tonne high-quality recycled containerboard (RCB) machine to ramp up over three years
- Increases integration with our box converting plants to improve security of supply for our customers

#### Net short position in RCB

Production & consumption as Duino and Schumacher ramp up

This excludes any growth in our existing business Schumacher acquisition expected to complete in H1 2025 mt = million tonnes