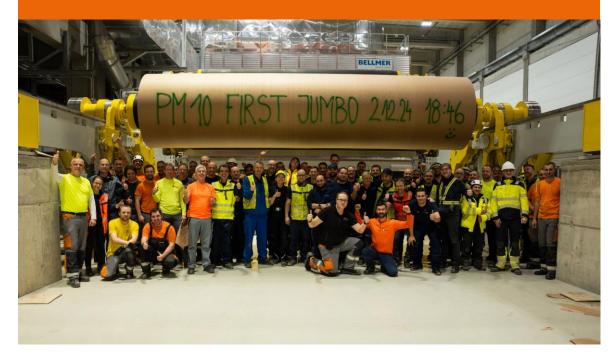

# Supporting customer demand with new Štětí paper machine

- New paper machine at Štětí
  - Start-up ahead of plan in December 2024
  - Invested €400 million for pulp mill expansion and 210,000 tonne sack kraft paper machine
- Optimise kraft paper production between Štětí, Frantschach and Dynäs
  - 110,000 tonnes of sack kraft paper for paper bags to meet demand from existing customers
  - Additional 100,000 tonnes of speciality kraft paper supporting faster growing eCommerce and industrial applications

### **Celebrating achievement** Štětí paper machine start-up ahead of schedule