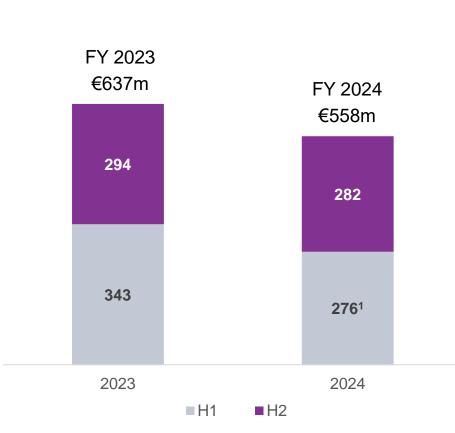

## Flexible Packaging Focus on sustainable solutions drives volume growth

Underlying EBITDA € million

- 2024 underlying EBITDA €558 million (2023: €637 million)
  - Kraft Paper: Higher sales volumes but lower average prices
  - Paper Bags: Sales volumes up 3%
  - Resilient performance in Consumer Flexibles, Functional Paper and Films
- Successfully completed capacity expansion projects and Hinton acquisition, expanding and broadening our customer offering
- Kraft paper price increases announced in 2025