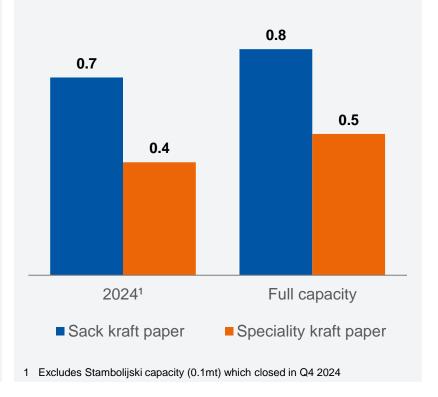

# Supporting customer demand with new Štětí paper machine

- New paper machine at Štětí
  - Start-up ahead of plan in December 2024
  - Invested €400 million for pulp mill expansion and 210,000 tonne sack kraft paper machine
- Optimise kraft paper production between Štětí, Frantschach and Dynäs
  - 110,000 tonnes of sack kraft paper for paper bags to meet demand from existing customers
  - Additional 100,000 tonnes of speciality kraft paper supporting faster growing eCommerce and industrial applications

#### Mondi Group kraft paper capacity

Capacity as new paper machine at Štětí ramps up (in mt)