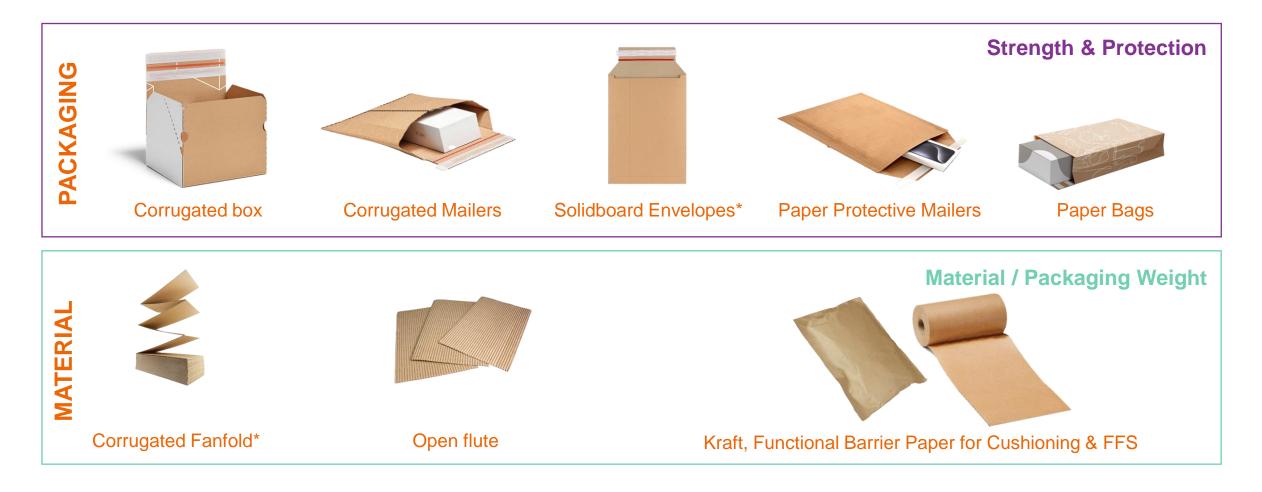

# Mondi's 'Sustainable by Design' products driving growth

### **Protective Mailer**

In collaboration with Amazon, our awardwinning Protective Mailer is a paperpadded envelope with paper-based shock absorbent lining.

### Paper bag without free film

Designed to protect filling goods like building materials, chemicals and feeds. It significantly reduces the plastic content by replacing the free film layer with a coated barrier paper.

### **Lunch Box**

The Lunch Box features security seals to ensure tamper-proof delivery, a foldable handle for easy carrying and stacking, and an integrated waste basket for disposal. It's designed without glue, tape, or staples for a sustainable solution.