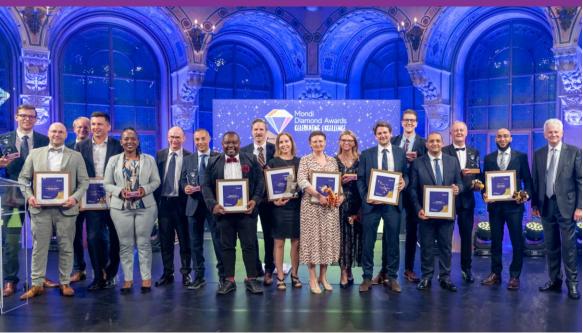

laboration with Amazon, our awardwinning Protective Mailer is a paperpadded envelope with paper-based shock absorbent lining.

### Paper bag without free film

Designed to protect filling goods like building materials, chemicals and feeds. It significantly reduces the plastic content by replacing the free film layer with a coated barrier paper.

### **Lunch Box**

The Lunch Box features security seals to ensure tamper-proof delivery, a foldable handle for easy carrying and stacking, and an integrated waste basket for disposal. It's designed without glue, tape, or staples for a sustainable solution.









## Our successes are down to our great people



### **Celebrating achievement** Štětí paper machine start-up ahead of schedule



### Celebrating excellence Mondi Diamond Awards 2024





## Strong platform for growth







## Mondi at a glance (2024)

| Products                |