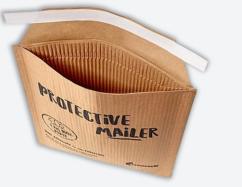

# Mondi's 'Sustainable by Design' products driving growth

### **Protective Mailer**

In collaboration with Amazon, our awardwinning Protective Mailer is a paperpadded envelope with paper-based shock absorbent lining.