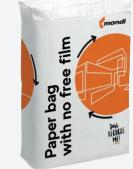

### Paper bag without free film

Designed to protect filling goods like building materials, chemicals and feeds. It significantly reduces the plastic content by replacing the free film layer with a coated barrier paper.