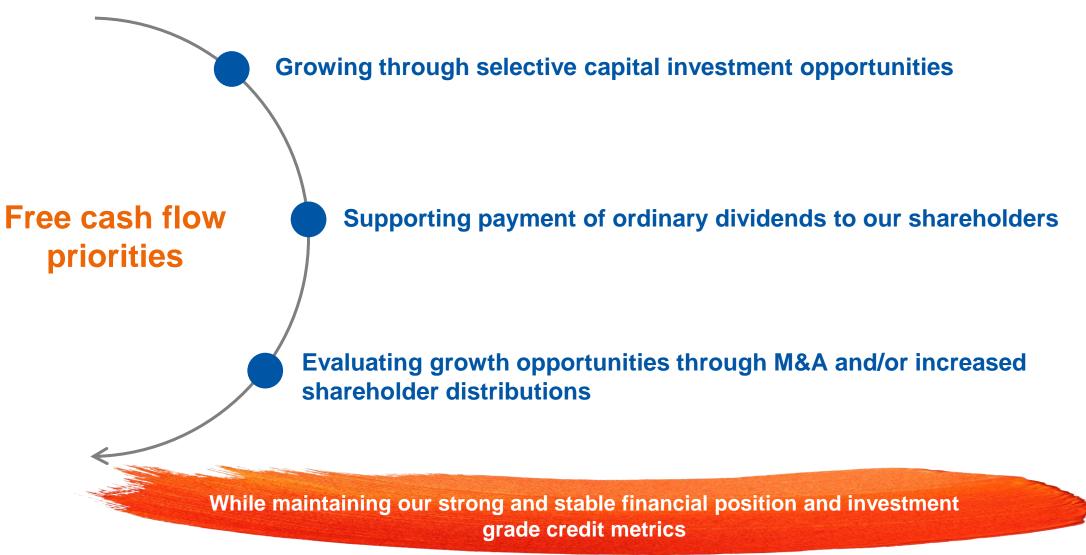

## **Disciplined capital allocation policy**

## Financial strength to build a sustainable future

- Demonstrated resilience in difficult trading conditions
- Maintained a strong and flexible balance sheet and investment grade credit rating
  - Supporting through cycle investment to ensure we have capacity in the right markets to serve our customers
- Continued disciplined capital allocation
  - Including returning more than €1 billion to shareholders by way of ordinary and special dividends