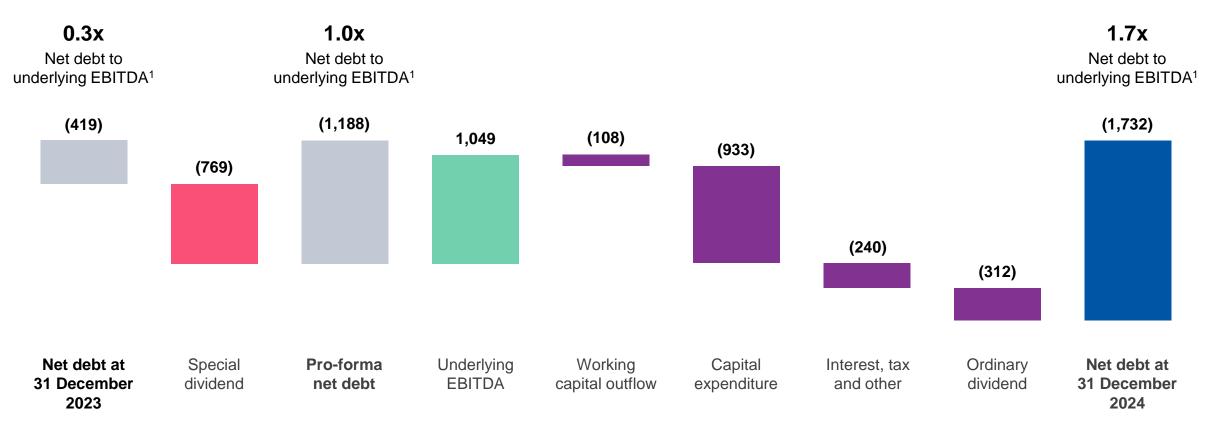

## Strong balance sheet supporting through-cycle investment and shareholder returns

Movement in net debt

€ million

1 Net debt to underlying EBITDA based on trailing 12-month underlying EBITDA