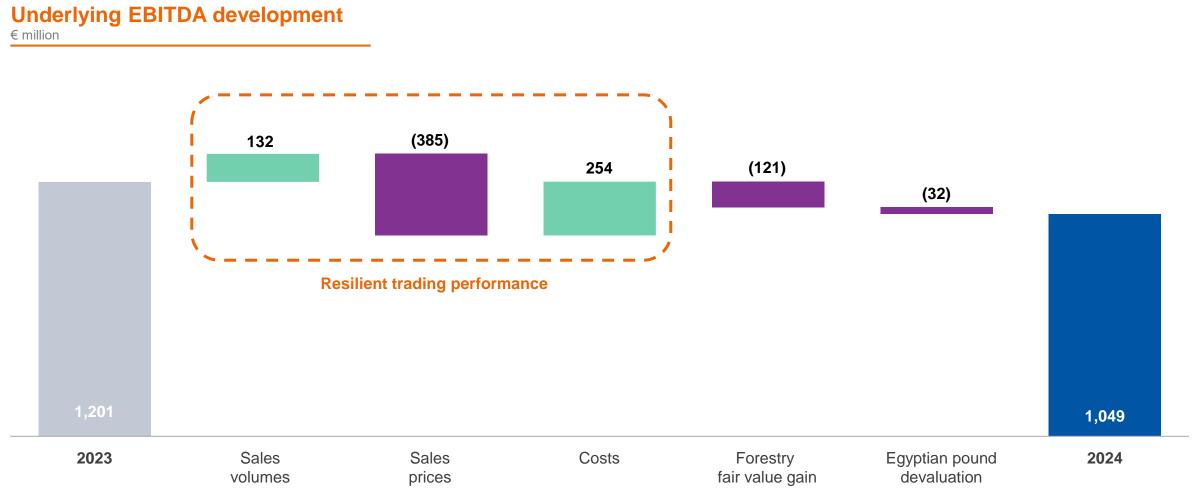

## Volume growth and cost control offsetting price pressures

<sup>1</sup> €32 million one-off currency loss recorded due to devaluation of the Egyptian pound