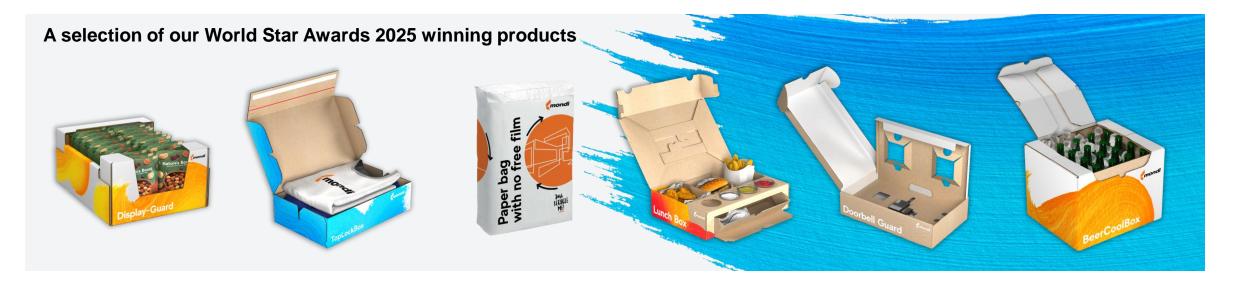

# Mondi's 'Sustainable by Design' products driving growth

### **Protective Mailer**

In collaboration with Amazon, our awardwinning Protective Mailer is a paperpadded envelope with paper-based shock absorbent lining.

### Paper bag without free film

Designed to protect filling goods like building materials, chemicals and feeds. It significantly reduces the plastic content by replacing the free film layer with a coated barrier paper.

### **Lunch Box**

The Lunch Box features security seals to ensure tamper-proof delivery, a foldable handle for easy carrying and stacking, and an integrated waste basket for disposal. It's designed without glue, tape, or staples for a sustainable solution.