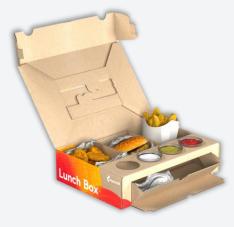

### **Lunch Box**

The Lunch Box features security seals to ensure tamper-proof delivery, a foldable handle for easy carrying and stacking, and an integrated waste basket for disposal. It's designed without glue, tape, or staples for a sustainable solution.