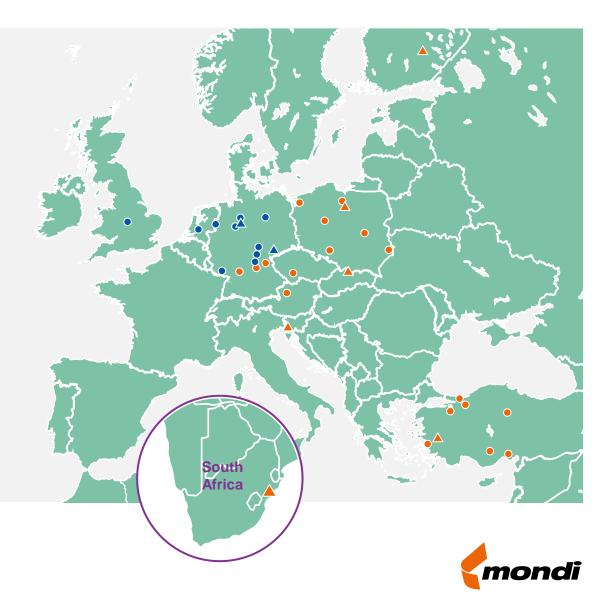

### What we have done:

- Completed acquisition of Hinton (Canada)
- Started up new sack kraft paper machine in Štětí (Czech Republic)
- New extrusion line in Štětí completed

#### Plants

- 41 Paper Bags
- 3 Consumer Flexibles
- 11 Functional Paper & Films

#### Mills

5 A Kraft Paper

# Supporting customer demand with new Štětí paper machine

- New paper machine at Štětí
  - Start-up ahead of plan in December 2024
  - Invested €400 million for pulp mill expansion and 210,000 tonne sack kraft paper machine
- Optimise kraft paper production between Štětí, Frantschach and Dynäs
  - 110,000 tonnes of sack kraft paper for paper bags to meet demand from existing customers
  - Additional 100,000 tonnes of speciality kraft paper supporting faster growing eCommerce and industrial applications