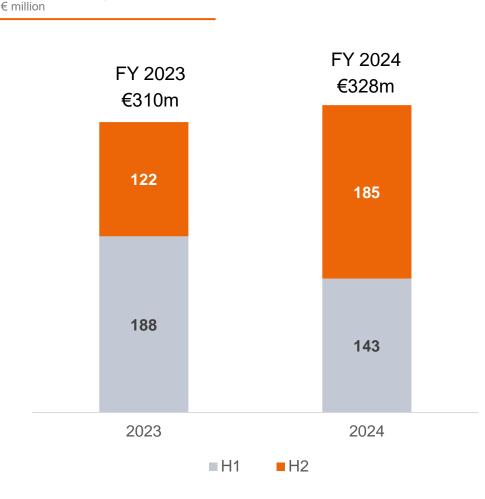

## **Corrugated Packaging** Stronger second half performance

**Underlying EBITDA** 

- Improved underlying EBITDA to €328 million (2023: €310 million)
  - Volumes and average selling prices broadly in line with 2023
  - Good cost control
- Paper price increases achieved resulted in a stronger second half of the year
- A number of major investment projects completed and in ramp up
- Containerboard price increases being implemented in 2025