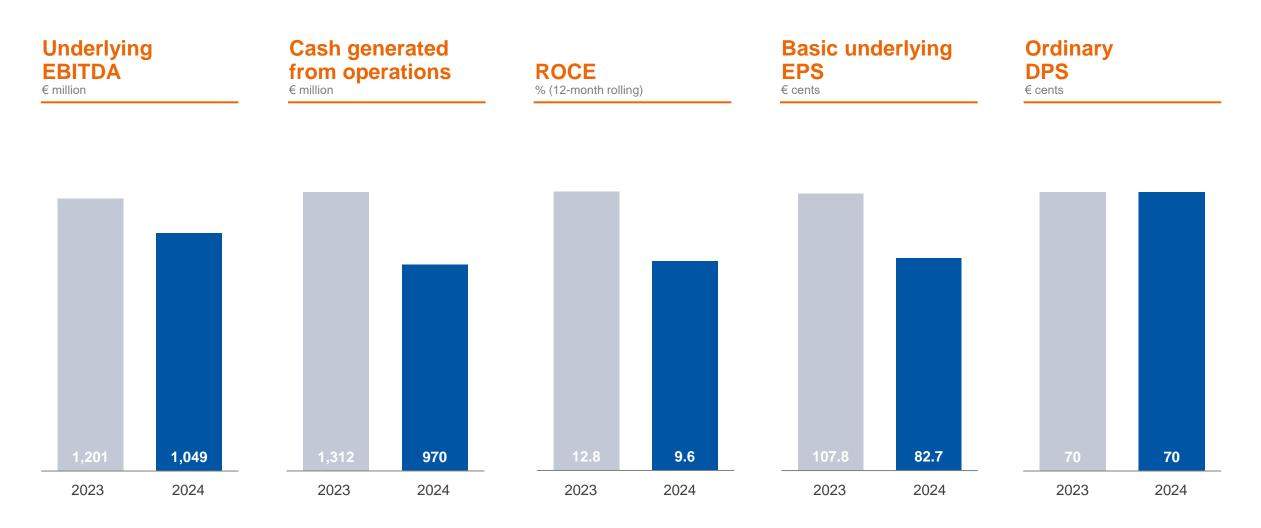

## **Resilient performance in difficult trading conditions**

## Volume growth and cost control offsetting price pressures